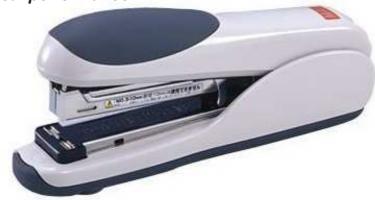

## HD88R BLACK

A small stapler that's ergonomically designed

Built in staple remover 25 sheet stapling capacity Holds 105 x 21151/4L staples 64mm throat depth

Length: 123 mm

A Full strip - Flat clinch stapler with real performance