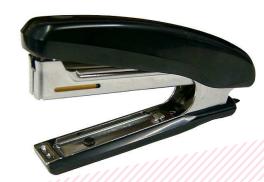

## **HD10D BLACK**

## A small stapler with unrivalled durability

The life expectancy exceeds 150,000 operations Double loading magazine - built in staple remover 20 sheet stapling capacity Holds 100 x No10 staples 64mm throat depth

Length: 103mm